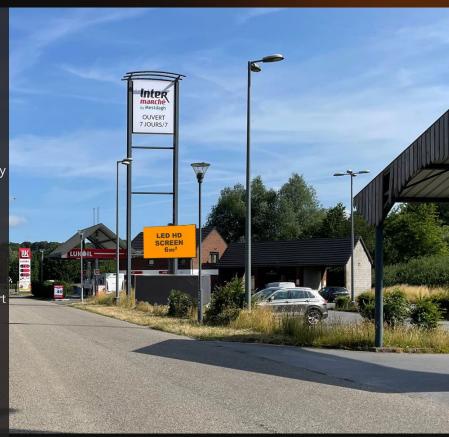

# **CERFONTAINE**

# Your advertising on a LED screen of 6m2

Your advertisement broadcast 16 hours a day from 06:00 to 22:00

180 seconds - 20 loops per hour

= 320 passages a day

# 2 million visitors a year One of the largest lakes in Belgium!

This high-definition 6m2 LED screen placed for a month in a busy area of the village of Cerfontaine, the first accessible village around the lakes.