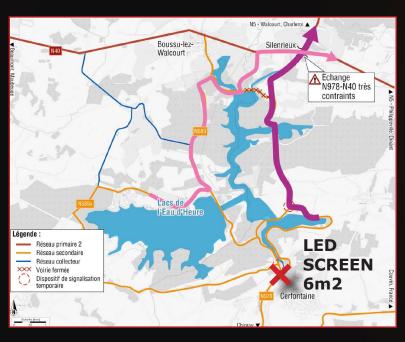

# **CERFONTAINE**

# Your advertising on a LED screen of 6m2

Your advertisement broadcast 16 hours a day from 06:00 to 22:00

180 seconds - 20 loops per hour

= 320 passages a day

# 2 million visitors a year One of the largest lakes in Belgium!

This high-definition 6m2 LED screen placed for a month in a busy area of the village of Cerfontaine, the first accessible village around the lakes.