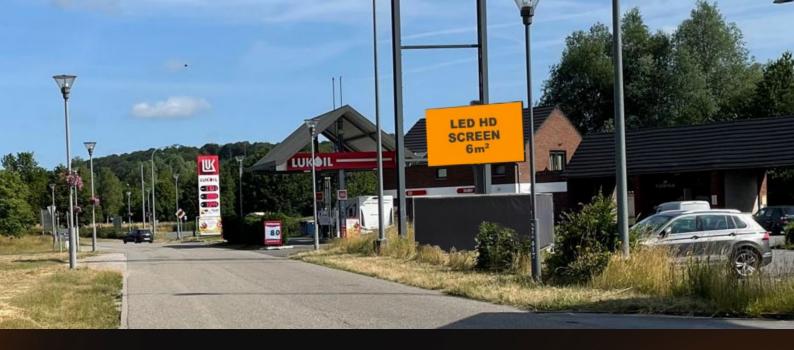

# **CERFONTAINE**

# Your advertising on a LED screen of 6m2

Your advertisement broadcast 16 hours a day from 06:00 to 22:00

180 seconds - 20 loops per hour

= 320 passages a day

# 2 million visitors a year One of the largest lakes in Belgium!

This high-definition 6m2 LED screen placed for a month in a busy area of the village of Cerfontaine, the first accessible village around the lakes.